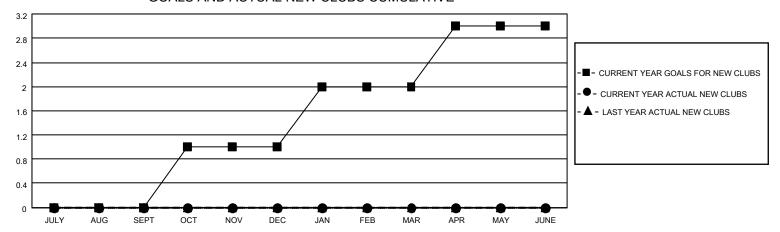

## MONTHLY MEMBERSHIP PROGRESS REPORT

LOCATION ARIZONA District 21 S Results as of: 2/28/2023

| Clubs                 |               |           |               | Members               |                        |                         |                                                    |
|-----------------------|---------------|-----------|---------------|-----------------------|------------------------|-------------------------|----------------------------------------------------|
| RESULTS FOR 2022-2023 |               |           |               | RESULTS FOR 2022-2023 |                        |                         |                                                    |
| QUARTER               | NEW CLUB GOAL | NEW CLUBS | DROPPED CLUBS | QUARTER MEME          | BER GROWTH NET<br>GOAL | MEMBER GROWTH<br>ACTUAL | DROPPED<br>MEMBERS ACTUAL<br>(including transfers) |
| JULY/AUG/SEPT         | 0             | 0         | 0             | JULY/AUG/SEPT         | 25                     | 38                      | 28                                                 |
| OCT/NOV/DEC           | 1             | 0         | 0             | OCT/NOV/DEC           | 20                     | 40                      | 51                                                 |
| JAN/FEB/MAR           | 1             | 0         | 0             | JAN/FEB/MAR           | 20                     | 22                      | 18                                                 |
| APR/MAY/JUNE          | 1             | 0         | 0             | APR/MAY/JUNE          | 20                     | 0                       | 0                                                  |

## GOALS AND ACTUAL NEW CLUBS CUMULATIVE