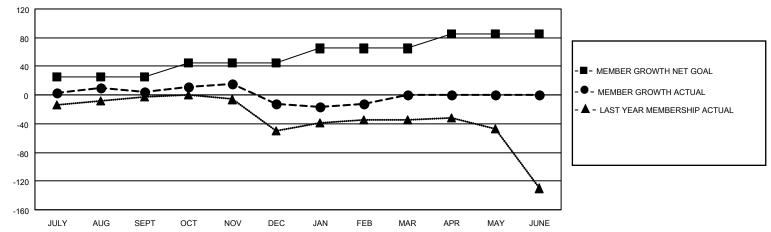

## MONTHLY MEMBERSHIP PROGRESS REPORT

LOCATION ARIZONA District 21 S Results as of: 2/28/2023

| Clubs                 |               |           |               | Members               |                        |                         |                                                    |
|-----------------------|---------------|-----------|---------------|-----------------------|------------------------|-------------------------|----------------------------------------------------|
| RESULTS FOR 2022-2023 |               |           |               | RESULTS FOR 2022-2023 |                        |                         |                                                    |
| QUARTER               | NEW CLUB GOAL | NEW CLUBS | DROPPED CLUBS | QUARTER MEME          | BER GROWTH NET<br>GOAL | MEMBER GROWTH<br>ACTUAL | DROPPED<br>MEMBERS ACTUAL<br>(including transfers) |
| JULY/AUG/SEPT         | 0             | 0         | 0             | JULY/AUG/SEPT         | 25                     | 38                      | 28                                                 |
| OCT/NOV/DEC           | 1             | 0         | 0             | OCT/NOV/DEC           | 20                     | 40                      | 51                                                 |
| JAN/FEB/MAR           | 1             | 0         | 0             | JAN/FEB/MAR           | 20                     | 22                      | 18                                                 |
| APR/MAY/JUNE          | 1             | 0         | 0             | APR/MAY/JUNE          | 20                     | 0                       | 0                                                  |

## GOALS AND ACTUAL MEMBERS CUMULATIVE

| DROPPED CLUBS: 0 |    | 26 CLUBS OF 49 ADDED 1 OR<br>MORE NEW MEMBERS | GENDER DISTRIBUTION                 |              |  |
|------------------|----|-----------------------------------------------|-------------------------------------|--------------|--|
|                  |    | MORE NEW MEMBERS                              | MALE 541 (51.67%)                   |              |  |
|                  |    |                                               | FEMALE                              | 506 (48.33%) |  |
| DROPPED MEMBERS  |    |                                               | NON BINARY                          | 0 (0.00%)    |  |
| DE05405D         | 40 |                                               | PREFER NOT TO ANSWER                | 0 (0.00%)    |  |
| DECEASED         | 13 |                                               |                                     |              |  |
| CLUB CANCELLED   | 0  | CLICK HERE FOR CUMULATIVE                     | TOTAL FAMILY UNIT MEMBERS 241       |              |  |
| OTHER            | 84 | MEMBERSHIP DATA                               |                                     |              |  |
| TOTAL            | 97 |                                               | FAMILY MEMBERS PAYING HALF DUES 123 |              |  |
|                  |    |                                               |                                     |              |  |